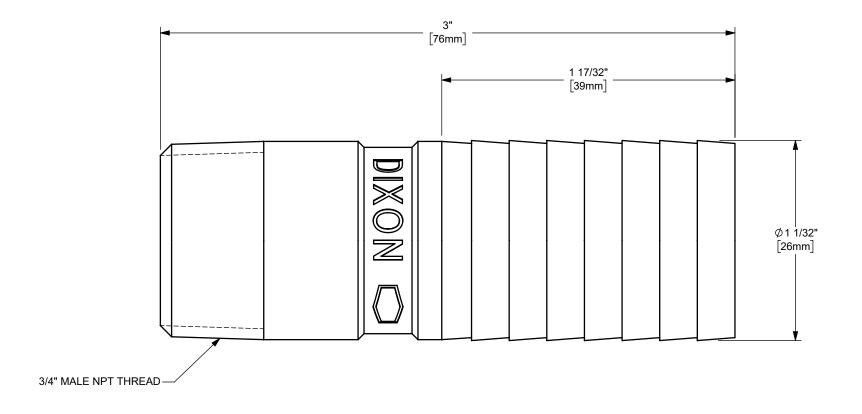

## DIXON [

U.S.A.

THE RIGHT CONNECTION ™

1" HOSE SHANK x 3/4" MALE NPT END KING™ COMBINATION NIPPLE

MATERIAL:

PART NUMBER:

ΠΤLE:

PLATED STEEL