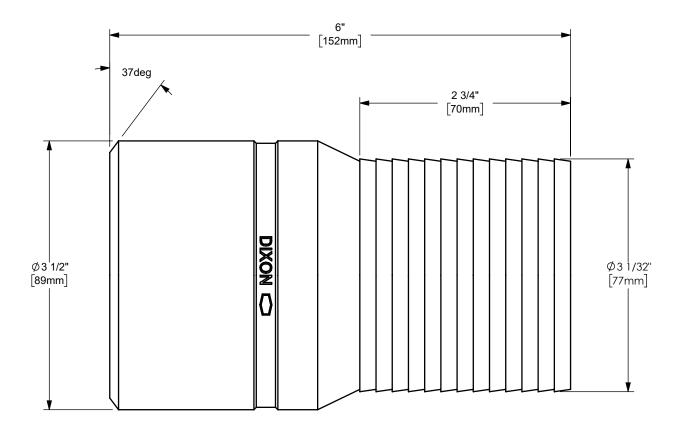

## DIXON (

U.S.A.

3" KING™ COMBINATION NIPPLE WITH BEVELED END

MATERIAL:

ΠΤLE:

CARBON STEEL

DO NOT SCALE THIS DRAWING

PART NUMBER: