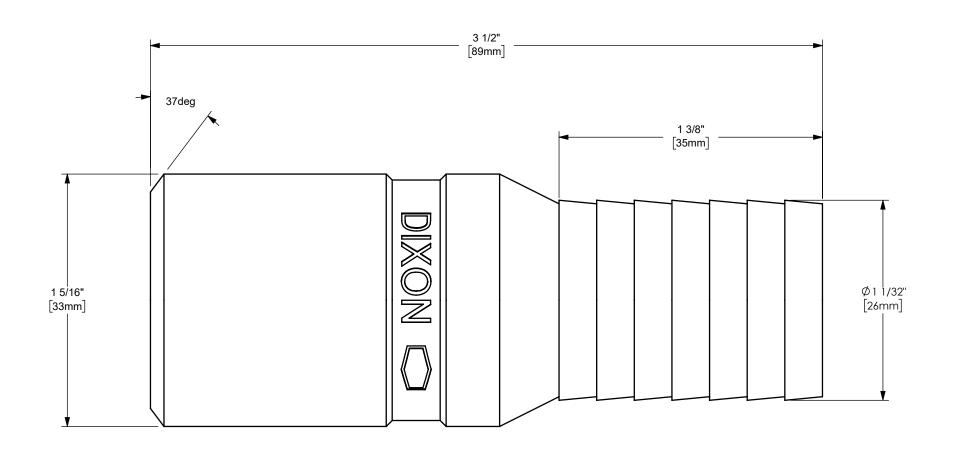

## DIXON $\subset$

U.S.A.

THE RIGHT CONNECTION  $^{\mathsf{TM}}$ 

1" KING™ COMBINATION NIPPLE WITH BEVELED END

MATERIAL:

PART NUMBER:

ΠΤLE:

CARBON STEEL

DO NOT SCALE THIS DRAWING

0

**STB10**