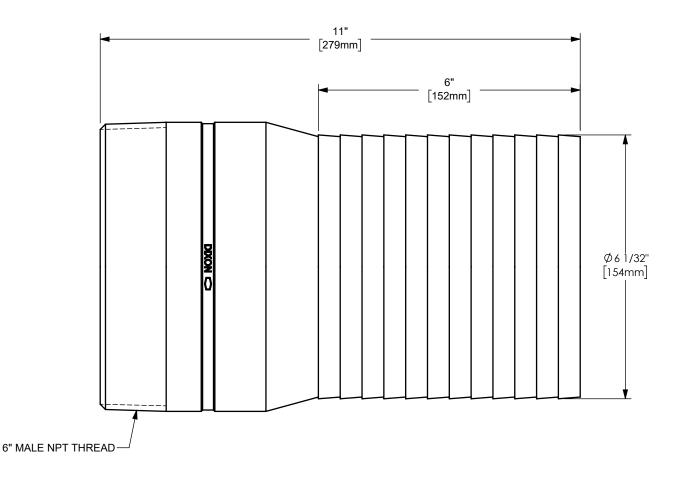

## DIXON [

U.S.A.

TITLE:

6" KING™ COMBINATION NIPPLE WITH MALE NPT

THE RIGHT CONNECTION  $^{\mathsf{TM}}$ 

MATERIAL:
PART NUMBER:

STAINLESS STEEL

DO NOT SCALE THIS DRAWING