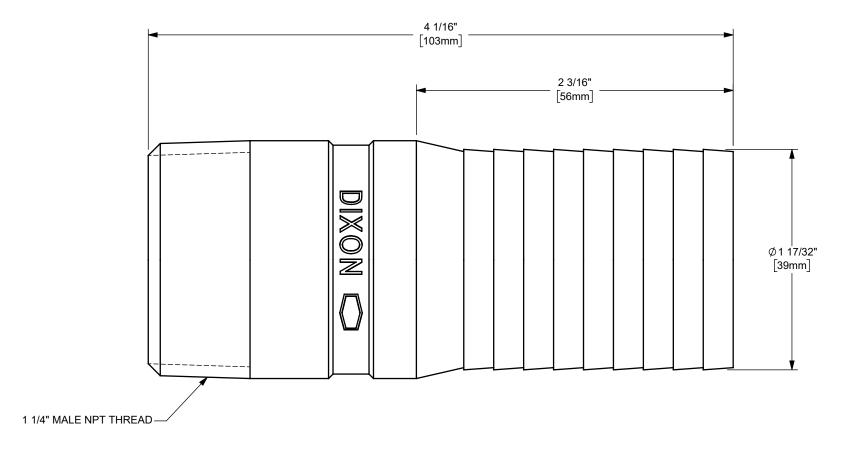

## DIXON [

U.S.A.

THE RIGHT CONNECTION ™

TITLE:

1 1/2" HOSE SHANK x 1 1/4" MALE NPT END KING™ COMBINATION NIPPLE

MATERIAL:

PART NUMBER:

STAINLESS STEEL