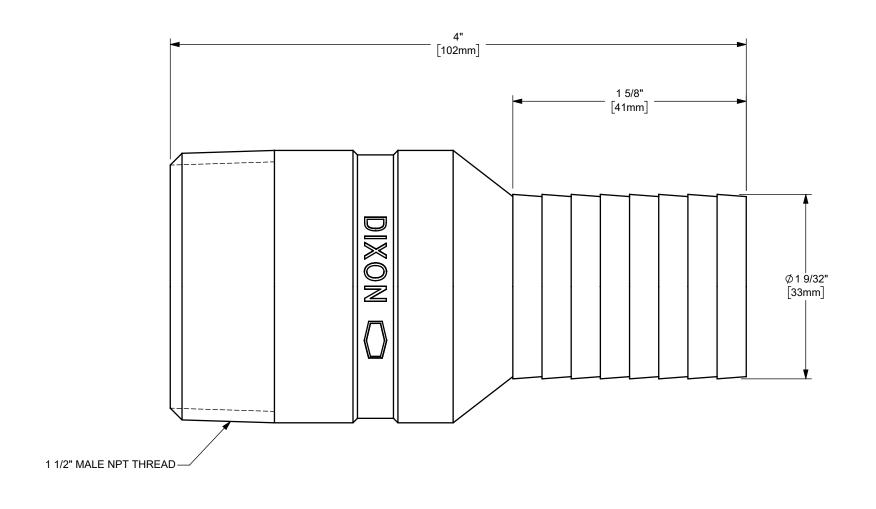

## DIXON [

U.S.A.

THE RIGHT CONNECTION ™

TITLE:

1 1/4" HOSE SHANK x 1 1/2" MALE NPT END KING™ COMBINATION NIPPLE

MATERIAL:

STAINLESS STEEL

DO NOT SCALE THIS DRAWING

PART NUMBER:

**RST1520**