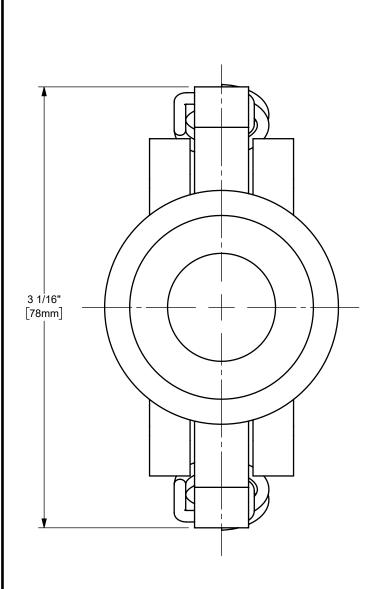

## DIXON [

THE RIGHT CONNECTION  $^{\mathsf{TM}}$ 

3/4" BOSS-LOCK™ DUST CAP CAM AND GROOVE FITTING

MATERIAL:

PART NUMBER:

ΠΤLE:

STAINLESS STEEL

RH075BL