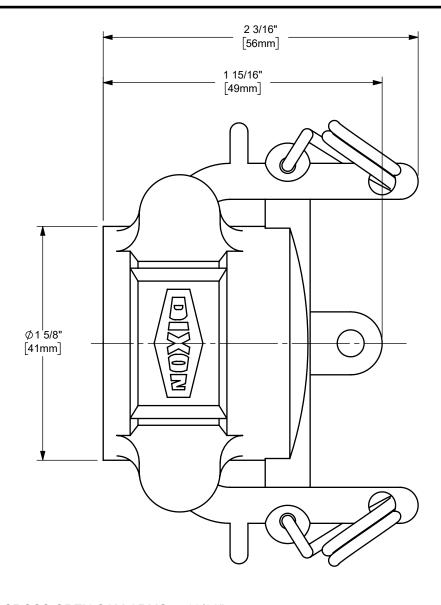

DISTANCE ACROSS OPEN CAM ARMS: 5 13/32"

The Right Connection™

dixonvalve.com

## DIXON [

THE RIGHT CONNECTION  $^{\mathsf{TM}}$ 

3/4" BOSS-LOCK™ DUST CAP CAM AND GROOVE FITTING

MATERIAL:

PART NUMBER:

ΠΤLE:

STAINLESS STEEL

RH075BL