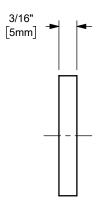

U.S.A.

THE RIGHT CONNECTION ™

SINGLE BOLT CHAIN TAB FOR 4" AND 5" BUTTERFLY VALVE BOLT

ΠΤLE:

MATERIAL:

STAINLESS STEEL

PART NUMBER: DO NOT SCALE THIS DRAWING

JK-080317-2