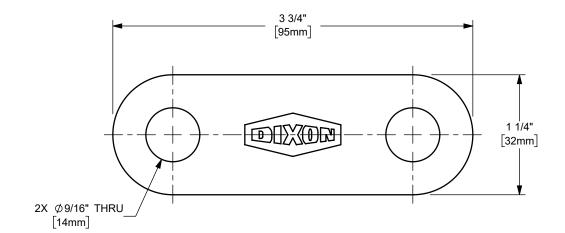

U.S.A.

THE RIGHT CONNECTION ™

SINGLE BOLT CHAIN TAB FOR 4" AND 5" BUTTERFLY VALVE BOLT

ΠΤLE:

MATERIAL:

STAINLESS STEEL

PART NUMBER: DO NOT SCALE THIS DRAWING

JK-080317-2