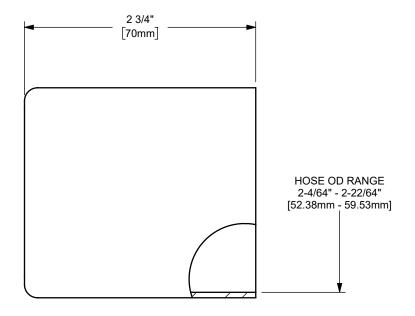

## DIXON [

U.S.A.

TITLE:

THE RIGHT CONNECTION ™

MATERIAL:

1 1/2" NOTCHED FERRULE
304 STAINLESS STEEL

PART NUMBER:

**GAS2370NO**