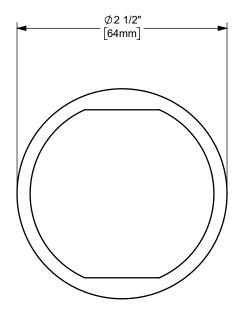

## DIXON [

U.S.A.

TITLE:

THE RIGHT CONNECTION ™

MATERIAL:

1 1/2" NOTCHED FERRULE
304 STAINLESS STEEL

PART NUMBER:

**GAS2370NO**