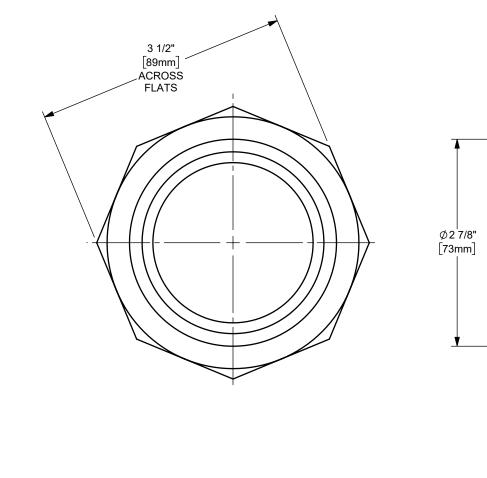

| subject to this condition the recipient further agrees that this drawing or any<br>design detail or concept disclosed herein shall not be used in any way<br>detrimental to or in competition with the owner. If the recipient does not agree | DIXON CONNECTION ™                                                     |
|-----------------------------------------------------------------------------------------------------------------------------------------------------------------------------------------------------------------------------------------------|------------------------------------------------------------------------|
|                                                                                                                                                                                                                                               | 11TLE: 2 1/2" SCOVILL STYLE IX PETROLEUM<br>VICTAULIC GROOVED COUPLING |
|                                                                                                                                                                                                                                               | MATERIAL: BRASS                                                        |
| DO NOT SCALE THIS DRAWING                                                                                                                                                                                                                     | PART NUMBER: G5252                                                     |