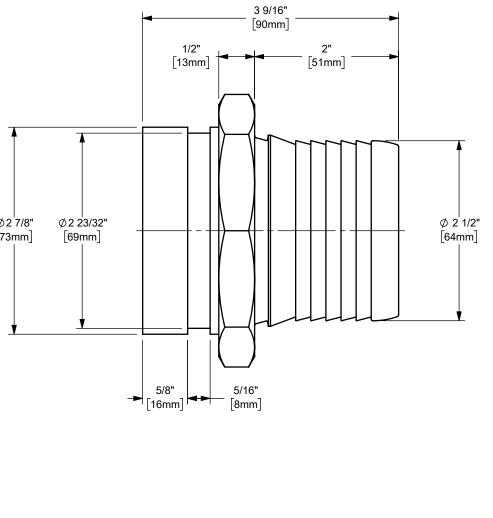

| subject to this condition the recipient further agrees that this drawing or any<br>design detail or concept disclosed herein shall not be used in any way<br>detrimental to or in competition with the owner. If the recipient does not agree | DIXON CONNECTION ™                                                     |
|-----------------------------------------------------------------------------------------------------------------------------------------------------------------------------------------------------------------------------------------------|------------------------------------------------------------------------|
|                                                                                                                                                                                                                                               | 11TLE: 2 1/2" SCOVILL STYLE IX PETROLEUM<br>VICTAULIC GROOVED COUPLING |
|                                                                                                                                                                                                                                               | MATERIAL: BRASS                                                        |
| DO NOT SCALE THIS DRAWING                                                                                                                                                                                                                     | PART NUMBER: G5252                                                     |