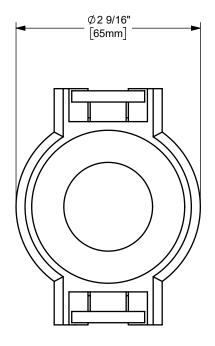

## DIXON U.S.A.

THE RIGHT CONNECTION  $^{\mathsf{TM}}$ 

1 1/2" EZLINK™ COUPLER x CRIMP SHANK CAM AND GROOVE FITTING

CAM AND GROOVE FITTING
MATERIAL:

STAINLESS STEEL

PART NUMBER:

**EZL150-C-SS**