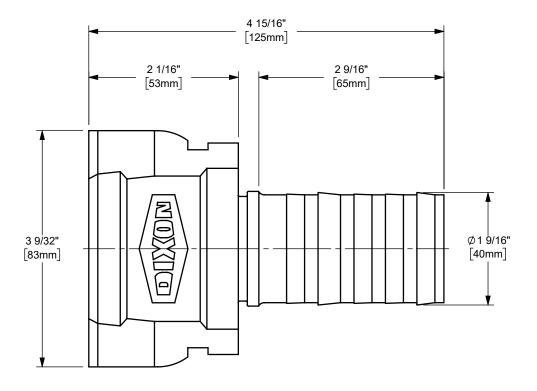

## DIXON U.S.A.

THE RIGHT CONNECTION  $^{\mathsf{TM}}$ 

1 1/2" EZLINK™ COUPLER x CRIMP SHANK CAM AND GROOVE FITTING

CAM AND GROOVE FITTING
MATERIAL:

STAINLESS STEEL

PART NUMBER:

**EZL150-C-SS**