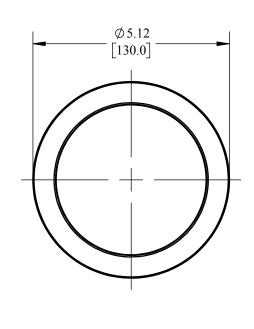

**DATE DRAWN:** 8/12/19

**INSERT REV TABLE BELOW** 

|      | REVISIONS   |      |
|------|-------------|------|
| REV. | DESCRIPTION | DATE |

DRAWING NOT TO SCALE

UNITS: IN [MM] PRODUCT CONTACT MAX. SURFACE FINISH:

WEIGHT:

**MATERIAL: 304 SS** 

**DRAFTER:** MWR

**DESCRIPTION:** 

ISO FLEX BELLOW

PART#

**DVF-B100GG** 