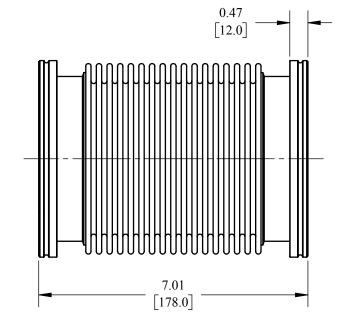

**DATE DRAWN:** 8/12/19

**INSERT REV TABLE BELOW** 

|      | REVISIONS   |      |
|------|-------------|------|
| REV. | DESCRIPTION | DATE |

DRAWING NOT TO SCALE

UNITS: IN [MM] PRODUCT CONTACT MAX. SURFACE FINISH:

WEIGHT:

**MATERIAL: 304 SS** 

**DRAFTER:** MWR

**DESCRIPTION:** 

ISO FLEX BELLOW

PART#

**DVF-B100GG** 