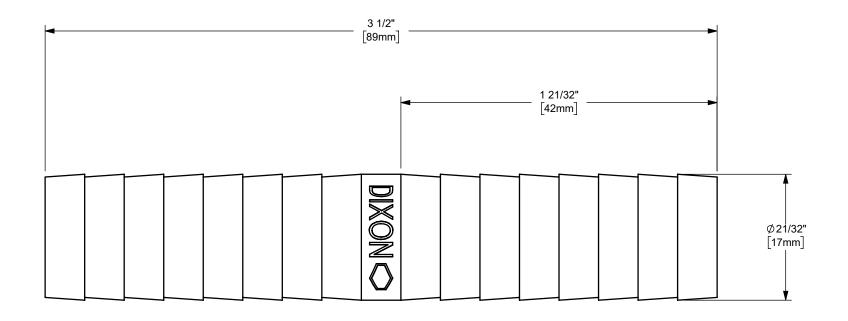

## DIXON [

U.S.A.

TITLE:

THE RIGHT CONNECTION ™

MATERIAL:

5/8" DIXON™ HOSE MENDER

PART NUMBER:

PLATED STEEL