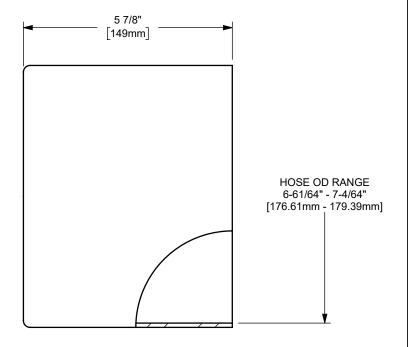

DIXON U.S.A.

THE RIGHT CONNECTION ™

TITLE:

6" KING CRIMP™ FERRULE

MATERIAL:

PART NUMBER:

CARBON STEEL

DO NOT SCALE THIS DRAWING

CF600-6CS