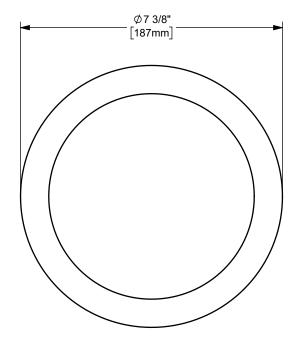

DIXON U.S.A.

THE RIGHT CONNECTION ™

TITLE:

6" KING CRIMP™ FERRULE

MATERIAL:

PART NUMBER:

CARBON STEEL

DO NOT SCALE THIS DRAWING

CF600-6CS