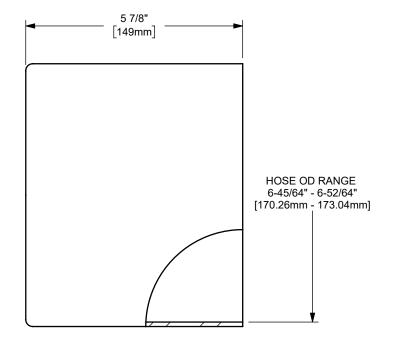

DIXON [

THE RIGHT CONNECTION ™

TITLE:

6" KING CRIMP™ FERRULE

MATERIAL: STAINLESS STEEL

PART NUMBER:

DO NOT SCALE THIS DRAWING

CF600-4SS