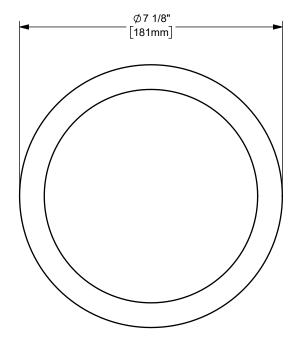

DIXON [

THE RIGHT CONNECTION ™

TITLE:

6" KING CRIMP™ FERRULE

MATERIAL: STAINLESS STEEL

PART NUMBER:

DO NOT SCALE THIS DRAWING

CF600-4SS