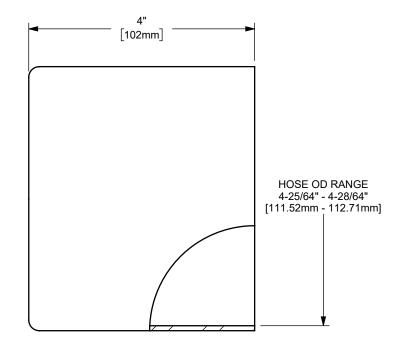

## DIXON C

THE RIGHT CONNECTION ™

TITLE:

4" KING CRIMP™ FERRULE

MATERIAL:

PART NUMBER:

CARBON STEEL

DO NOT SCALE THIS DRAWING

CF400-4CS