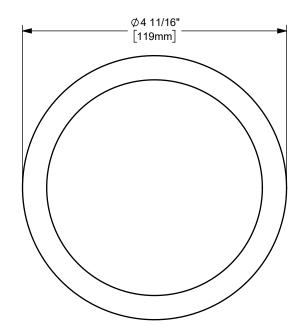

## DIXON C

THE RIGHT CONNECTION ™

TITLE:

4" KING CRIMP™ FERRULE

MATERIAL:

PART NUMBER:

CARBON STEEL

DO NOT SCALE THIS DRAWING

CF400-4CS