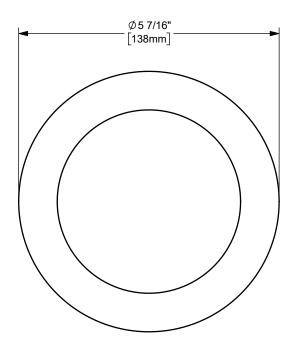

| PROPRIETARY AND CONFIDENTIAL                                                                                                                                                                                                                     | DIXON COLUSA.                    |
|--------------------------------------------------------------------------------------------------------------------------------------------------------------------------------------------------------------------------------------------------|----------------------------------|
| This drawing is owned by Dixon Valve & Coupling Co. and shall be returned<br>upon demand. It is loaned on condition that it shall not be copied or<br>upon demand or upitted to a condition that it shall not be copied or                       | THE RIGHT CONNECTION ™           |
| It subject to this condition the recipient further agrees that this drawing or any<br>design detail or concept disclosed herein shall not be used in any way<br>detrimental to or in competition with the owner. If the recipient does not agree | TITLE:<br>4" KING CRIMP™ FERRULE |
| to the terms of this agreement they shall return this drawing immediately.<br>The information contained in this drawing is subject to change without notice.                                                                                     | MATERIAL: STAINLESS STEEL        |