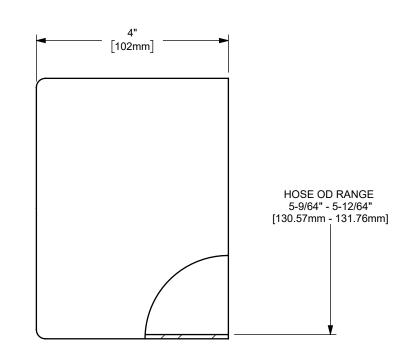

| PROPRIETARY AND CONFIDENTIAL                                                                                                                                                                                                                     | DIXON COLUSA.                    |
|--------------------------------------------------------------------------------------------------------------------------------------------------------------------------------------------------------------------------------------------------|----------------------------------|
| This drawing is owned by Dixon Valve & Coupling Co. and shall be returned<br>upon demand. It is loaned on condition that it shall not be copied or<br>upon demand or upitted to a condition that it shall not be copied or                       | THE RIGHT CONNECTION ™           |
| It subject to this condition the recipient further agrees that this drawing or any<br>design detail or concept disclosed herein shall not be used in any way<br>detrimental to or in competition with the owner. If the recipient does not agree | TITLE:<br>4" KING CRIMP™ FERRULE |
| to the terms of this agreement they shall return this drawing immediately.<br>The information contained in this drawing is subject to change without notice.                                                                                     | MATERIAL: STAINLESS STEEL        |