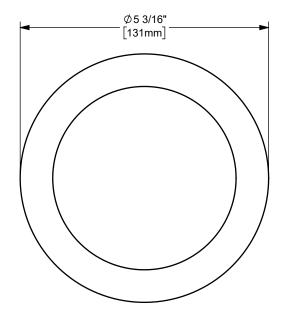

DIXON [

U.S.A.

TITLE:

THE RIGHT CONNECTION ™

4" KING CRIMP™ FERRULE

MATERIAL:

CARBON STEEL

DO NOT SCALE THIS DRAWING

PART NUMBER:

CF400-12CS