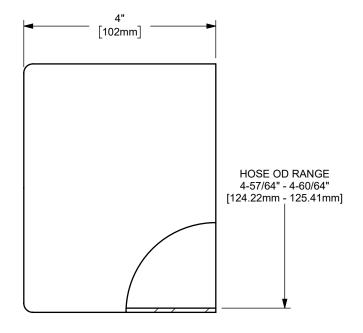

DIXON [

U.S.A.

TITLE:

THE RIGHT CONNECTION ™

4" KING CRIMP™ FERRULE

MATERIAL:

CARBON STEEL

DO NOT SCALE THIS DRAWING

PART NUMBER:

CF400-12CS