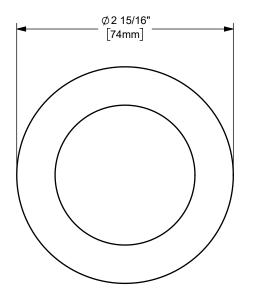

| The information contained in this drawing is subject to change without notice. DO NOT SCALE THIS DRAWING                                                                                                                                                                                                                                                                                                                                                                                                                                                                                                                                            | CARBON STEEL PART NUMBER: CF200-9CS |
|-----------------------------------------------------------------------------------------------------------------------------------------------------------------------------------------------------------------------------------------------------------------------------------------------------------------------------------------------------------------------------------------------------------------------------------------------------------------------------------------------------------------------------------------------------------------------------------------------------------------------------------------------------|-------------------------------------|
| This drawing is owned by Dixon Valve & Coupling Co. and shall be returned<br>upon demand. It is loaned on condition that it shall not be copied or<br>reproduced or submitted to others without the owners consent. In accepting<br>it subject to this condition the recipient further agrees that this drawing or any<br>design detail or concept disclosed herein shall not be used in any way<br>detrimental to or in competition with the owner. If the recipent does not agree<br>to the terms of this agreement they shall return this drawing immediately.<br>The information contained in this drawing is subject to change without notice. | MATERIAL:                           |
|                                                                                                                                                                                                                                                                                                                                                                                                                                                                                                                                                                                                                                                     | TITLE:<br>2" KING CRIMP™ FERRULE    |
|                                                                                                                                                                                                                                                                                                                                                                                                                                                                                                                                                                                                                                                     | THE RIGHT CONNECTION ™              |
| PROPRIETARY AND CONFIDENTIAL                                                                                                                                                                                                                                                                                                                                                                                                                                                                                                                                                                                                                        | DIXON USA                           |