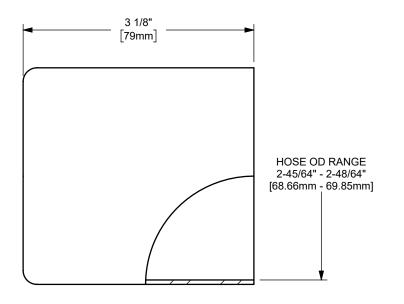

| The information contained in this drawing is subject to change without notice. DO NOT SCALE THIS DRAWING                                                                                                                                                                                                                                                                                                                                                                                                                                                                                                                                            | CARBON STEEL PART NUMBER: CF200-9CS |
|-----------------------------------------------------------------------------------------------------------------------------------------------------------------------------------------------------------------------------------------------------------------------------------------------------------------------------------------------------------------------------------------------------------------------------------------------------------------------------------------------------------------------------------------------------------------------------------------------------------------------------------------------------|-------------------------------------|
| This drawing is owned by Dixon Valve & Coupling Co. and shall be returned<br>upon demand. It is loaned on condition that it shall not be copied or<br>reproduced or submitted to others without the owners consent. In accepting<br>it subject to this condition the recipient further agrees that this drawing or any<br>design detail or concept disclosed herein shall not be used in any way<br>detrimental to or in competition with the owner. If the recipent does not agree<br>to the terms of this agreement they shall return this drawing immediately.<br>The information contained in this drawing is subject to change without notice. | MATERIAL:                           |
|                                                                                                                                                                                                                                                                                                                                                                                                                                                                                                                                                                                                                                                     | TITLE:<br>2" KING CRIMP™ FERRULE    |
|                                                                                                                                                                                                                                                                                                                                                                                                                                                                                                                                                                                                                                                     | THE RIGHT CONNECTION ™              |
| PROPRIETARY AND CONFIDENTIAL                                                                                                                                                                                                                                                                                                                                                                                                                                                                                                                                                                                                                        | DIXON USA                           |