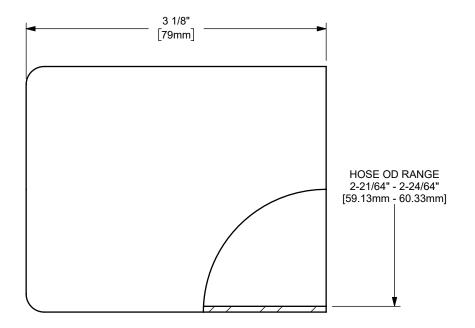

ΠΤLE:

2" KING CRIMP™ FERRULE

MATERIAL:

PART NUMBER:

CARBON STEEL

DO NOT SCALE THIS DRAWING

**CF200-3CS**