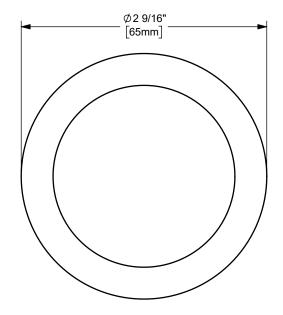

ΠΤLE:

2" KING CRIMP™ FERRULE

MATERIAL:

PART NUMBER:

CARBON STEEL

DO NOT SCALE THIS DRAWING

**CF200-3CS**