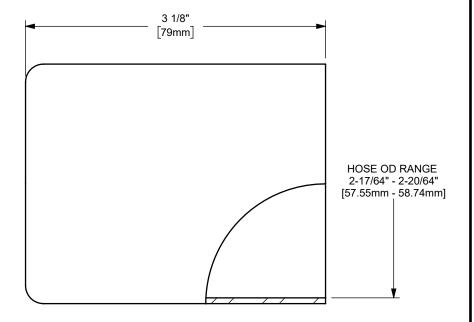

DIXON [

U.S.A.

ΓITLE:

THE RIGHT CONNECTION ™

MATERIAL:

2" KING CRIMP™ FERRULE

CARBON STEEL

PART NUMBER:

CF200-2CS

DO NOT SCALE THIS DRAWING