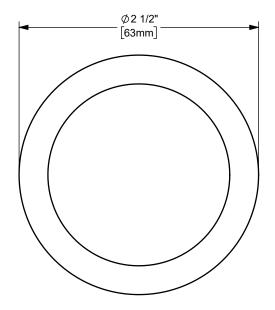

DIXON [

U.S.A.

ΓITLE:

THE RIGHT CONNECTION ™

MATERIAL:

2" KING CRIMP™ FERRULE

CARBON STEEL

PART NUMBER:

CF200-2CS

DO NOT SCALE THIS DRAWING