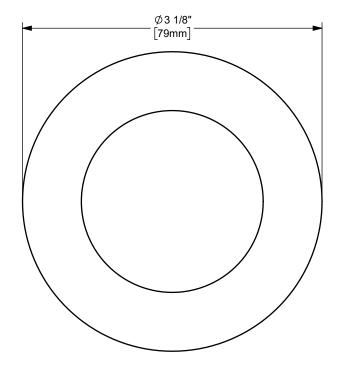

U.S.A.

ΠΤLE:

MATERIAL:

2" KING CRIMP™ FERRULE **CARBON STEEL** 

DO NOT SCALE THIS DRAWING

PART NUMBER:

CF200-12CS