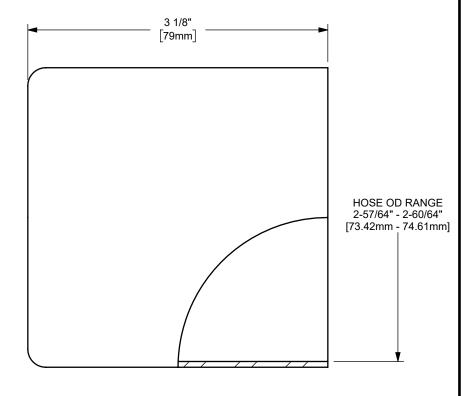

U.S.A.

ΠΤLE:

MATERIAL:

2" KING CRIMP™ FERRULE **CARBON STEEL** 

DO NOT SCALE THIS DRAWING

PART NUMBER:

CF200-12CS