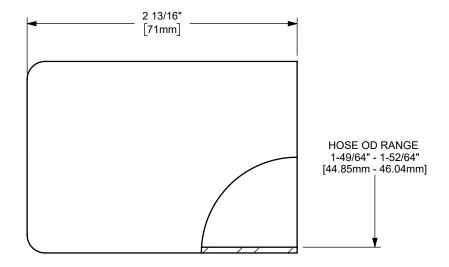

The Right Connection™

dixonvalve.com

## PROPRIETARY AND CONFIDENTIAL

This drawing is owned by Dixon Valve & Coupling Co. and shall be returned upon demand. It is loaned on condition that it shall not be copied or reproduced or submitted to others without the owners consent. In accepting it subject to this condition the recipient further agrees that this drawing or any design detail or concept disclosed herein shall not be used in any way detrimental to or in competition with the owner. If the recipent does not agree to the terms of this agreement they shall return this drawing immediately. The information contained in this drawing is subject to change without notice.

DO NOT SCALE THIS DRAWING

## DIXON [



U.S.A.

THE RIGHT CONNECTION ™

MATERIAL:

ΠΤLE:

1 1/4" KING CRIMP™ FERRUL