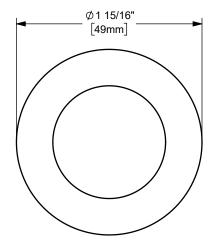

## DIXON [

U.S.A.

ΓITLE:

THE RIGHT CONNECTION ™

1 1/4" KING CRIMP™ FERRULE

MATERIAL:

STAINLESS STEEL

DO NOT SCALE THIS DRAWING

PART NUMBER:

CF125-4SS