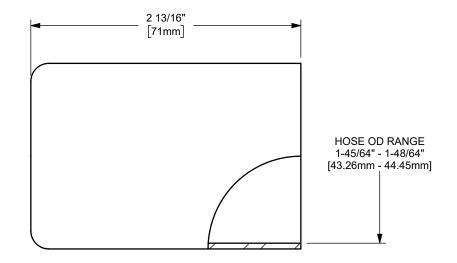

## DIXON [

U.S.A.

ΓITLE:

THE RIGHT CONNECTION ™

1 1/4" KING CRIMP™ FERRULE

MATERIAL:

STAINLESS STEEL

DO NOT SCALE THIS DRAWING

PART NUMBER:

CF125-4SS