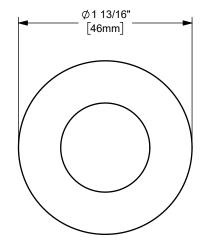

## DIXON [

U.S.A.

ΓΙΤLE:

THE RIGHT CONNECTION ™

MATERIAL:

1" KING CRIMP™ FERRULE

STAINLESS STEEL

DO NOT SCALE THIS DRAWING

PART NUMBER:

CF100-7SS