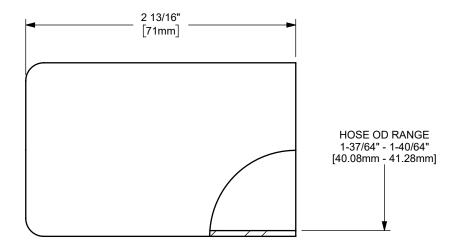

## DIXON [

U.S.A.

ΓΙΤLE:

THE RIGHT CONNECTION ™

MATERIAL:

1" KING CRIMP™ FERRULE

STAINLESS STEEL

DO NOT SCALE THIS DRAWING

PART NUMBER:

CF100-7SS