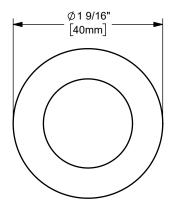

## DIXON [

U.S.A.

THE RIGHT CONNECTION ™

MATERIAL:

ΠΤLE:

1" KING CRIMP™ FERRULE

PART NUMBER:

STAINLESS STEEL