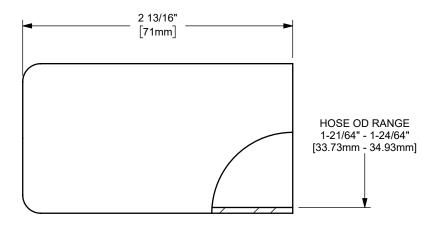

## DIXON [

U.S.A.

THE RIGHT CONNECTION ™

MATERIAL:

ΠΤLE:

1" KING CRIMP™ FERRULE

PART NUMBER:

STAINLESS STEEL