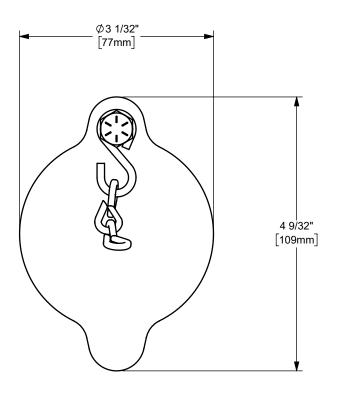

TITLE:

THE RIGHT CONNECTION ™

U.S.A.

DIXON [

1 1/4" & 1 1/2" BOSS™ WING NUT CAP

MATERIAL:

PART NUMBER:

IRON AND STEEL

## NOTE(S)

- 1) CAP IS SUPPLIED WITH KLINGERSIL® WASHER.
- 2) CHAIN LENGTH IS UNCHARACTERISTIC.

The Right Connection™

dixonvalve.com