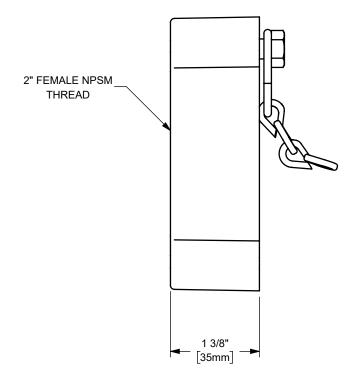

TITLE:

THE RIGHT CONNECTION ™

U.S.A.

DIXON [

1 1/4" & 1 1/2" BOSS™ WING NUT CAP

MATERIAL:

PART NUMBER:

IRON AND STEEL

## NOTE(S)

- 1) CAP IS SUPPLIED WITH KLINGERSIL® WASHER.
- 2) CHAIN LENGTH IS UNCHARACTERISTIC.

The Right Connection™

dixonvalve.com