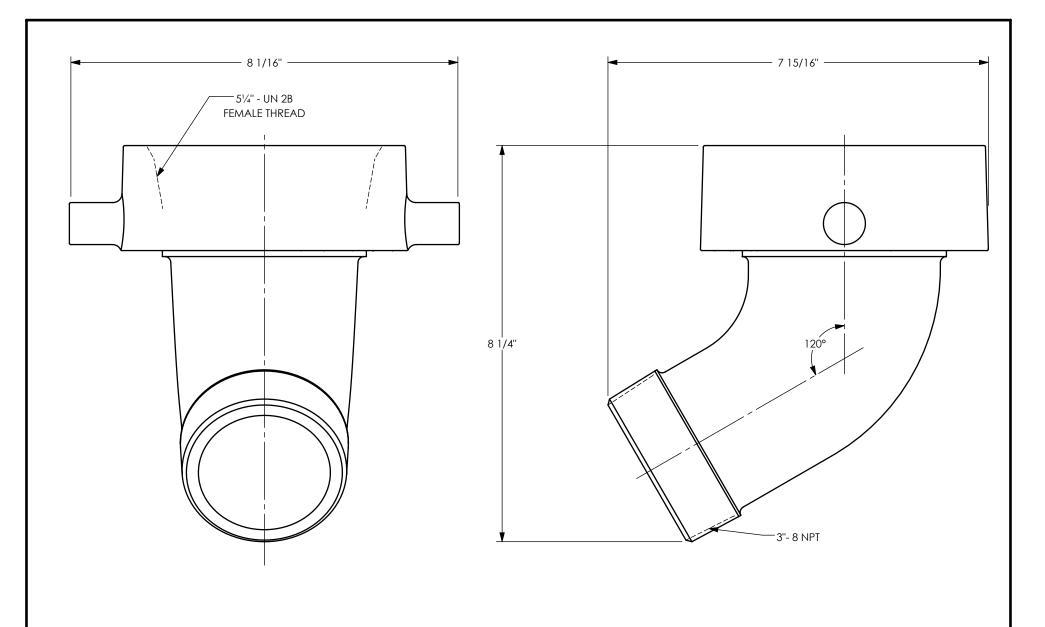

## DIXON [

U.S.A.

THE RIGHT CONNECTION ™

TITLE:

5" RAIL ROAD SWIVEL NUT x 3" MALE NPT

MATERIAL:

\_\_\_\_\_\_

ALUMINUM

PART NUMBER:

ATCT30