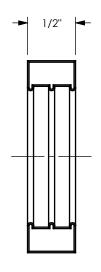

HOSE OD/FINISHED CRIMP DIMENSION: 1-3/8"

PROPRIETARY AND CONFIDENTIAL DIXON [ U.S.A. This drawing is owned by Dixon Valve & Coupling Co. and shall be returned upon THE RIGHT CONNECTION ™ demand. It is loaned on condition that it shall not be copied or reproduced or submitted to others without the owners consent. In accepting it subject to this TITLE: condition the recipient further agrees that this drawing or any design detail or concept disclosed herein shall not be used in any way detrimental to or in 860 HOSE CRIMPER REPLACEMENT DIES competition with the owner. If the recipent does not agree to the terms of this agreement they shall return this drawing immediately. The information contained in this drawing is subject to change without notice. MATERIAL: STEEL PART NUMBER: 861-44 DO NOT SCALE THIS DRAWING