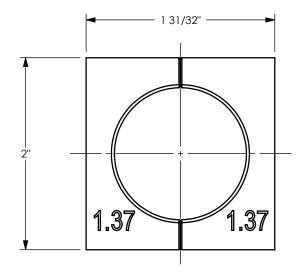

HOSE OD/FINISHED CRIMP DIMENSION: 1-3/8"

PROPRIETARY AND CONFIDENTIAL DIXON [ U.S.A. This drawing is owned by Dixon Valve & Coupling Co. and shall be returned upon THE RIGHT CONNECTION ™ demand. It is loaned on condition that it shall not be copied or reproduced or submitted to others without the owners consent. In accepting it subject to this TITLE: condition the recipient further agrees that this drawing or any design detail or concept disclosed herein shall not be used in any way detrimental to or in 860 HOSE CRIMPER REPLACEMENT DIES competition with the owner. If the recipent does not agree to the terms of this agreement they shall return this drawing immediately. The information contained in this drawing is subject to change without notice. MATERIAL: STEEL PART NUMBER: 861-44 DO NOT SCALE THIS DRAWING