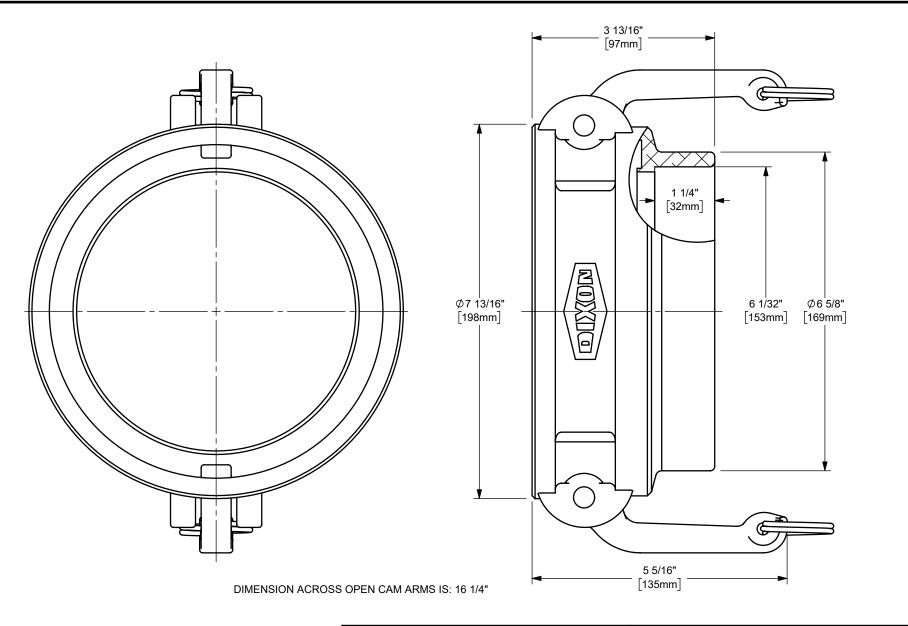

## DIXON U.S.A.

THE RIGHT CONNECTION ™

ITLE:

6" DIXON™ COUPLER x BUTT TO PIPE / SOCKET TO TUBE CAM AND GROOVE FITTING

MATERIAL:

ALUMINUM

PART NUMBER:

600DWBPSTAL