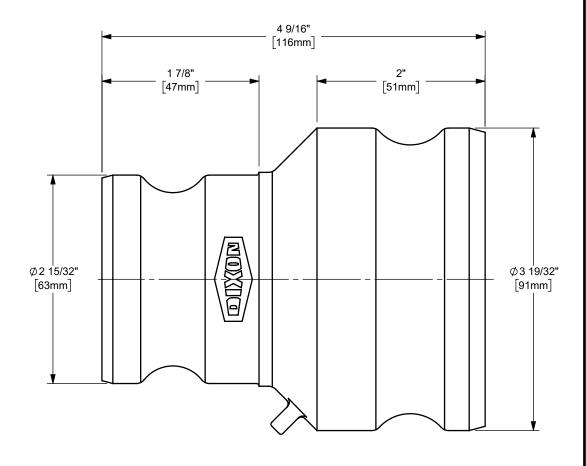

## DIXON [

U.S.A.

THE RIGHT CONNECTION  $^{\mathsf{TM}}$ 

2" DIXON™ / BOSS- LOCK™ ADAPTER x 3" ADAPTER CAM AND GROOVE FITTING

MATERIAL: STAINLESS STEEL

PART NUMBER:

ΠΤLE:

2030-AA-SS