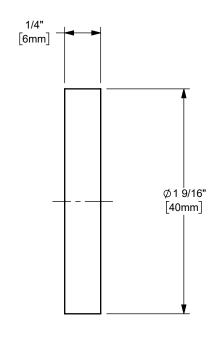

## DIXON C

U.S.A.

1" DIXON™ FKM GASKET CAM AND GROOVE FITTING

MATERIAL:

TITLE:

PART NUMBER:

**GREEN FKM** 

DO NOT SCALE THIS DRAWING

100-G-VI