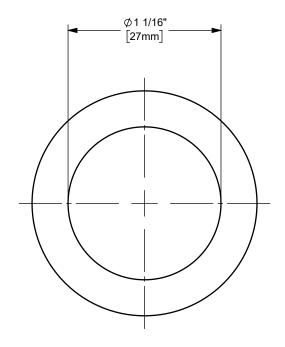

## DIXON C

U.S.A.

1" DIXON™ FKM GASKET CAM AND GROOVE FITTING

MATERIAL:

TITLE:

PART NUMBER:

**GREEN FKM** 

DO NOT SCALE THIS DRAWING

100-G-VI